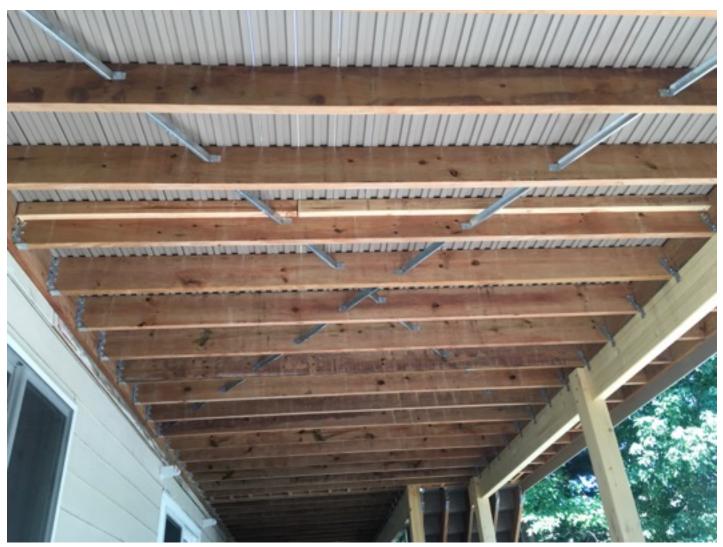

## Joist sway brace(SB-16 SB-12 SB-A) system

## Protects deck investments

Greatly reduces lateral movement, reducing frame failure from sway and extending deck life. Hidden fasteners and screw down decks don't provide any protection from sway, causing loosening fasteners and connectors over time. Patent pending

Straightens lumber

Aids in straightening out lumber, and is compatible with most dry systems on the market. 3 sizes in SB series

SB-16, SB-12, and SB-adjustable sizes accommodate most joist spacing, and install on new or existing decks. Ends deck sway The SB series system creates a wedge between each joist, forming extreme anti-sway properties.