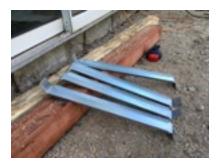

## Joist sway brace(SB-16 SB-12 SB-A) system

Straightens lumber

Aids in straightening out lumber, and is compatible with most dry systems on the market. 3 sizes in SB series

SB-16, SB-12, and SB-adjustable sizes accommodate most joist spacing, and install on new or existing decks. Ends deck sway The SB series system creates a wedge between each joist, forming extreme anti-sway properties.