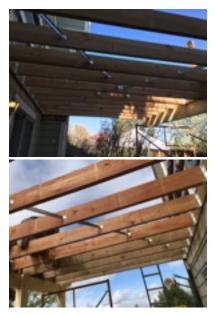

## Joist sway brace(SB-16 SB-12 SB-A) system

Straightens lumber

Aids in straightening out lumber, and is compatible with most dry systems on the market. 3 sizes in SB series

SB-16, SB-12, and SB-adjustable sizes accommodate most joist spacing, and install on new or existing decks. Ends deck sway The SB series system creates a wedge between each joist, forming extreme anti-sway properties.